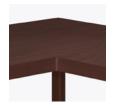

# valdina

Corner Linking Tables

# valdina Corner Linking Tables

Valdina Linking Tables make it possible to 'link' the versatile Valdina Guest chairs and the chairs in the Valdina Multiple collection in a lobby or waiting room setting so families can sit together comfortably. This corner linking table is equipped with a center leg support. Steel mounting brackets are available to attach the table to the frame of the chairs.