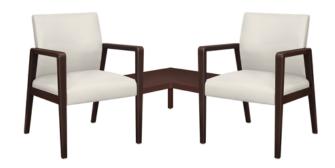

# valdina Corner Linking Tables

Valdina Linking Tables make it possible to 'link' the versatile Valdina Guest chairs and the chairs in the Valdina Multiple collection in a lobby or waiting room setting so families can sit together comfortably. This corner linking table is equipped with a center leg support. Steel mounting brackets are available to attach the table to the frame of the chairs.

Model: VDNTBLA (Also displayed with two VLDFIXG11. Not included.) 31.75W 31.75D 14H