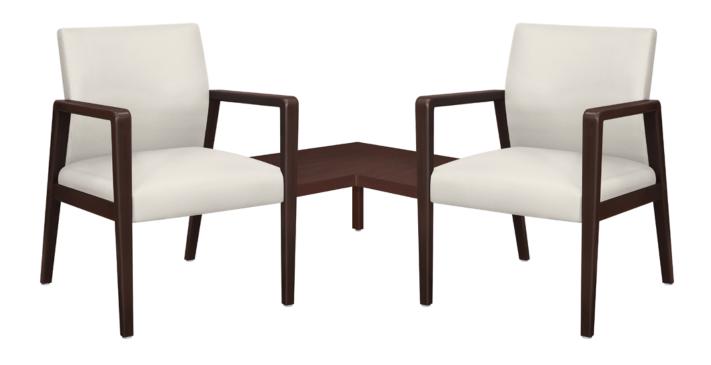

# valdina Corner Linking Tables

Valdina Linking Tables make it possible to 'link' the versatile Valdina Guest chairs and the chairs in the Valdina Multiple collection in a lobby or waiting room setting so families can sit together comfortably. This corner linking table is equipped with a center leg support. Steel mounting brackets are available to attach the table to the frame of the chairs.

Model: VDNTBLA (Also displayed with two VLDFIXG11. Not included.) 31.75W 31.75D 14H